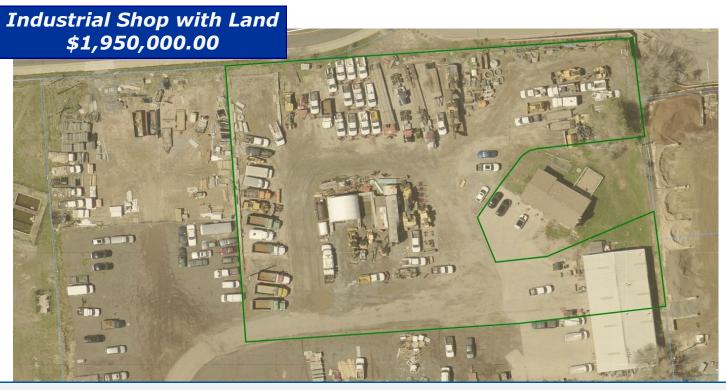

## !! Contractor or Service Office and Shop on 1.61 Acres !!

This property, a Condominium, is Unit 1, Progress Lane Condos.

LOT SIZE: 1.61 Acres

DIMENSIONS: Irregular

CITY / COUNTY: Parker / Douglas
PARCEL NUMBER: 2233-152-15-001

REAL PROPERTY TAXES: \$10,506 (2023 estimated)

**ZONING:** Progress Lane Area P-2, Light

**Industrial** 

WATER / SEWER: Private Well / Parker Water and San.

TOPOGRAPHY: Flat

OFFICE: The lower level of converted residence

+/- **1191** square feet

SHOP: The north one-half of metal industrial

building

+/- 2500 square feet

John V. Propp, CCIM 303-692-1816 John@JohnProppCommercial.com 6565 S. Dayton St., Suite 3000 Greenwood Village, CO 80111