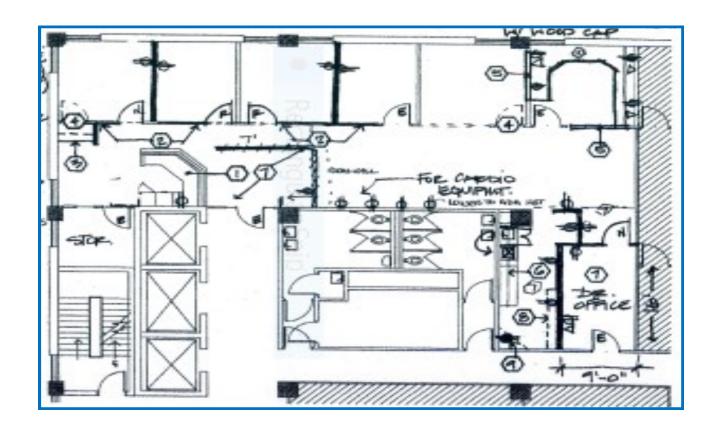

# CHASE TOWER 333 W. HAMPDEN AVENUE

ENGLEWOOD, CO 80110

\$19.00-\$21.00 Full Service Rate

Full service lease rate—all expenses included

Suite 700 2,715 square feet

Seven offices, kitchenette, conference room, large file storage space

No warranty or representation is made as to the accuracy of the foregoing information. Terms of sale or lease and availability are subject to change or withdrawal without notice.