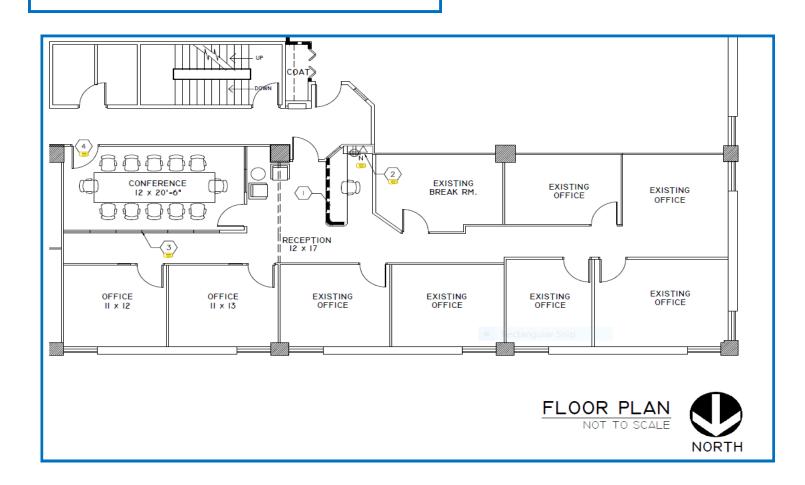

# CHASE TOWER 333 W. HAMPDEN AVENUE

ENGLEWOOD, CO 80110

\$19.00-\$21.00 Full Service Rate

Full service lease rate—all expenses included

Suite 700 2,715 square feet

Seven offices, kitchenette, conference room, large file storage space