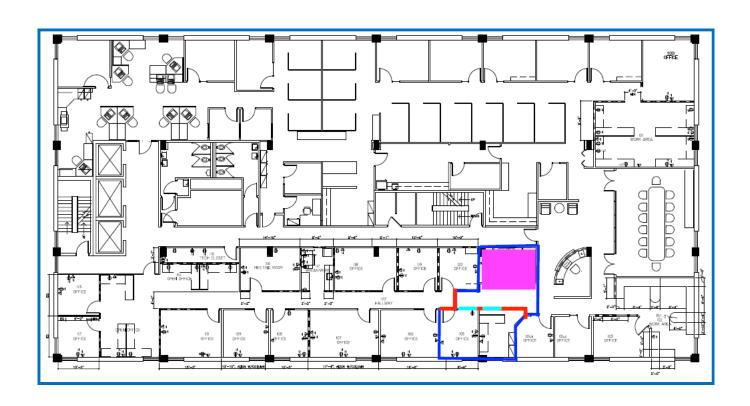

### \$19.00-\$21.00 Full Service Rate

Full service lease rate—all expenses included

Suite 925 3,967 square feet

Front reception, offices, open space, break room

No warranty or representation is made as to the accuracy of the foregoing information. Terms of sale or lease and availability are subject to change or withdrawal without notice.