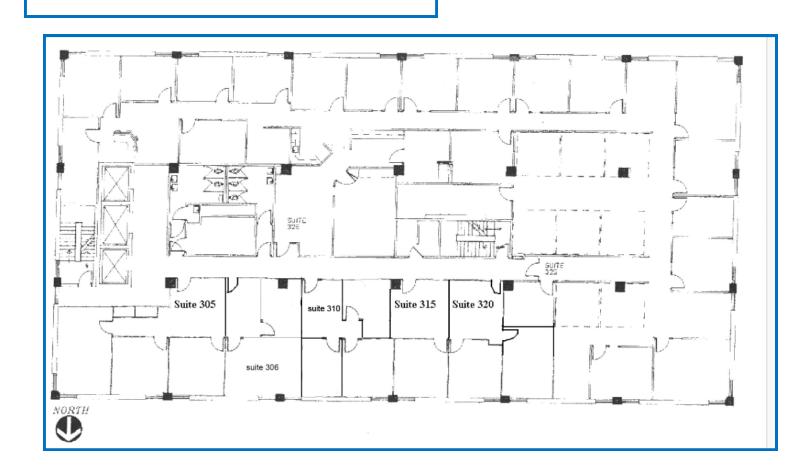

\$19.00-\$21.00 Full Service Rate

Full service lease rate—all expenses included

Suite 350 640 SF

Two offices, reception

No warranty or representation is made as to the accuracy of the foregoing information. Terms of sale or lease and availability are subject to change or withdrawal without notice.