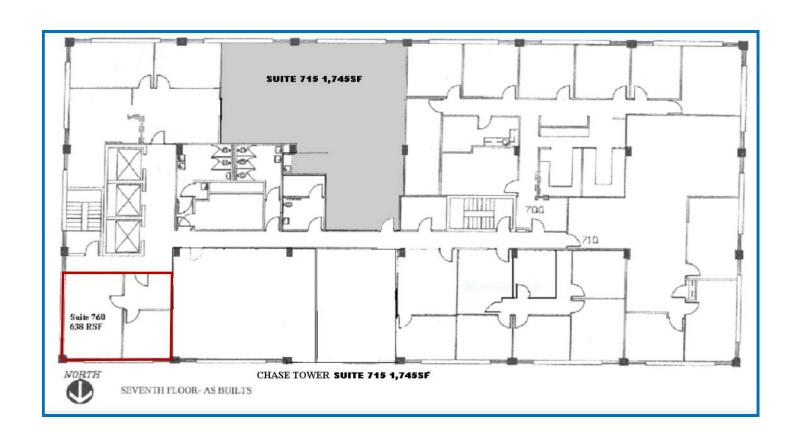

# CHASE TOWER 333 W. HAMPDEN AVENUE

ENGLEWOOD, CO 80110

\$19.00-\$21.00 Full Service Rate

Full service lease rate—all expenses included

Suite 700 2,715 square feet

Seven offices, kitchenette, conference room, large file storage space

No warranty or representation is made as to the accuracy of the foregoing information. Terms of sale or lease and availability are subject to change or withdrawal without notice.

### FOR MORE INFORMATION, PLEASE CALL:

John V. Propp, CCIM-303/692-1816 6565 S. Dayton St., Suite 3000 Greenwood Village, CO 80111

\$19.00—\$21.00 Full Service Rate

Full service lease rate—all expenses included

Suite 760 638 square feet

**Entry and two offices** 

No warranty or representation is made as to the accuracy of the foregoing information. Terms of sale or lease and availability are subject to change or withdrawal without notice.