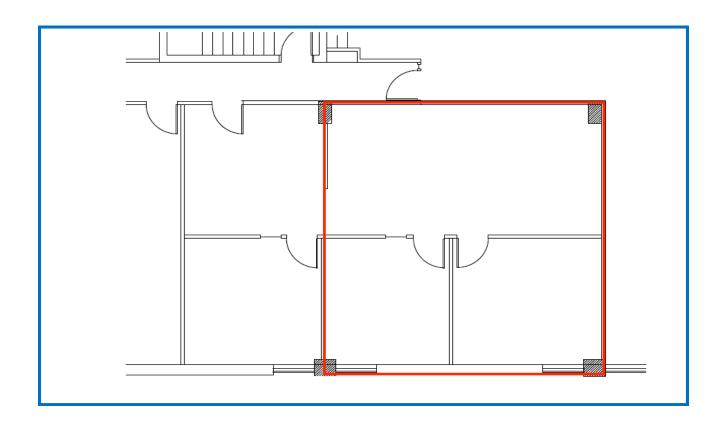

\$19.00-\$21.00 Full Service Rate

Full service lease rate—all expenses included

Suite 350 640 SF

Two offices, reception

No warranty or representation is made as to the accuracy of the foregoing information. Terms of sale or lease and availability are subject to change or withdrawal without notice.