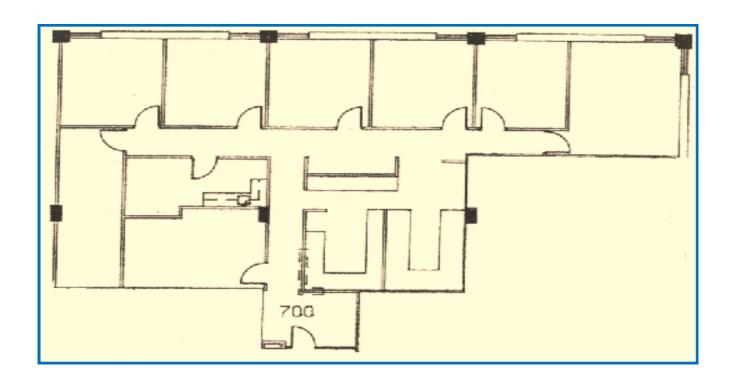

# CHASE TOWER 333 W. HAMPDEN AVENUE

ENGLEWOOD, CO 80110

\$19.00-\$21.00 Full Service Rate

Full service lease rate—all expenses included

Suite 700 2,715 square feet

Seven offices, kitchenette, conference room, large file storage space

No warranty or representation is made as to the accuracy of the foregoing information. Terms of sale or lease and availability are subject to change or withdrawal without notice.