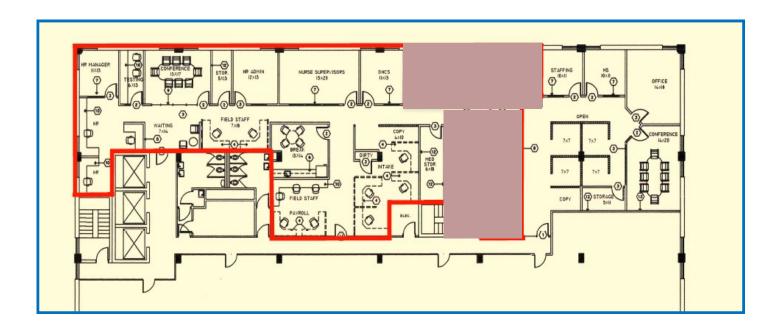

### \$19.00-\$21.00 Full Service Rate

Full service lease rate—all expenses included

Suite 925 3,967 square feet

Front reception, offices, open space, break room

No warranty or representation is made as to the accuracy of the foregoing information. Terms of sale or lease and availability are subject to change or withdrawal without notice.