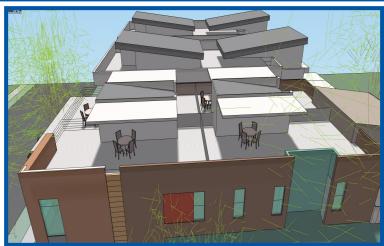

## **Highlights:**

- Earn Income while waiting for permits.
- Approved Site Development Plan in place, for 4 unit Townhome project (email for full package)
- Over 100 restaurants and businesses on the Historic South Pearl Street.
- Average sale price \$/square foot in Platte Park above ground was over \$800/sf in 2022

**Building Size - 2,267 SF** 

Site Size - 6,250 SF

Year Built - 1927

Renovated - 2004

Taxes (2023) - \$17,391.34

Zoning - U-MS-2X

APPROVED SDP (SITE DEVELOPMENT PLAN) IN PLACE WITH DENVER FOR FOUR UNIT TOWNHOME PROJECT