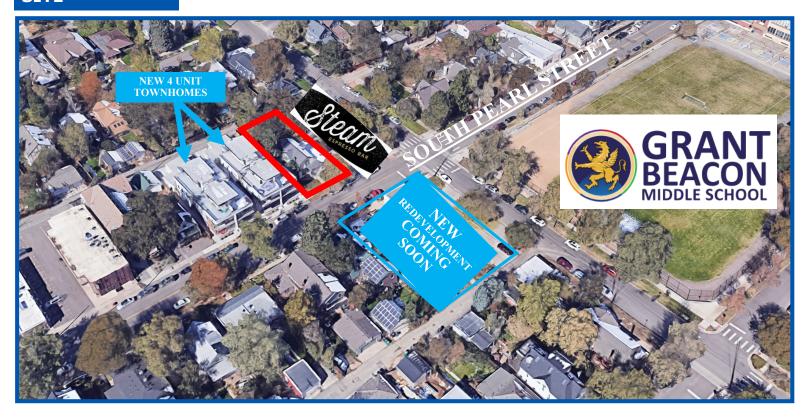

#### SITE

### Property Overview:

1807 S Pearl St. is a 6,250sf lot with an existing 2,267 office building being leased as single offices on short term month to month leases. Located on the historic South Pearl Street in the coveted Platte Park Neighborhood in Denver. South Pearl Street is one of Denver's most historic, charming, and popular shopping districts. The tree-lined blocks are the antidote to the modern mega-mall, you'll find an authentic mix of people, locally-owned one-of-a-kind shops and boutiques, some of the city's hottest restaurants and night spots, as well as popular seasonal events all year long & only 15 minutes from downtown Denver

## **Highlights:**

- Earn Income while waiting for permits.
- Approved Site Development Plan in place, for 4 unit Townhome project (email for full package)
- Over 100 restaurants and businesses on the Historic South Pearl Street.
- Average sale price \$/square foot in Platte Park above ground was over \$800/sf in 2022