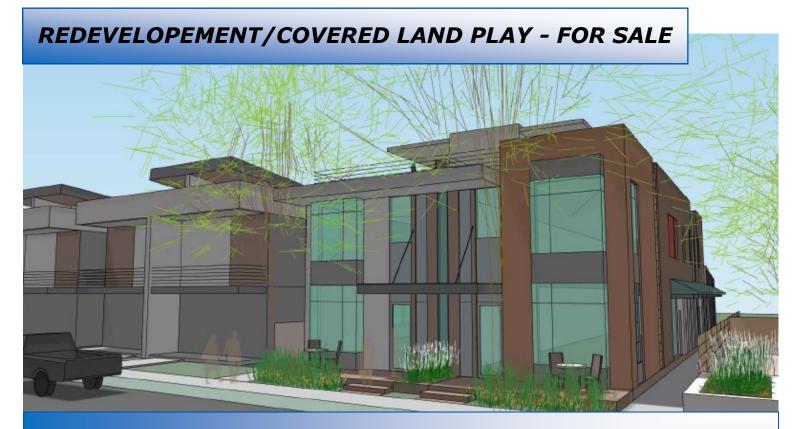

## **Highlights:**

- Earn Income while waiting for permits.
- Approved Site Development Plan in place, for 4 unit Townhome project (email for full package)
- Over 100 restaurants and businesses on the Historic South Pearl Street.
- Average sale price \$/square foot in Platte Park above ground was over \$800/sf in 2022

**Building Size - 2,267 SF** 

Site Size - 6,250 SF

Year Built - 1927

Renovated - 2004

Taxes (2023) - \$17,391.34

Zoning - U-MS-2X

APPROVED SDP (SITE DEVELOPMENT PLAN) IN PLACE WITH DENVER FOR FOUR UNIT TOWNHOME PROJECT