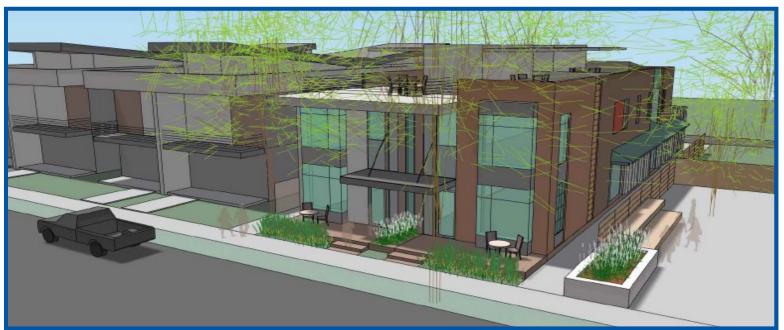

## **Highlights:**

- Earn Income while waiting for permits.
- Approved Site Development Plan in place, for 4 unit Townhome project (email for full package)
- Over 100 restaurants and businesses on the Historic South Pearl Street.
- Average sale price \$/square foot in Platte Park above ground was over \$800/sf in 2022

**Building Size - 2,267 SF** 

Site Size - 6,250 SF

Year Built - 1927

Renovated - 2004

Taxes (2023) - \$17,391.34

Zoning - U-MS-2X

APPROVED SDP (SITE DEVELOPMENT PLAN) IN PLACE WITH DENVER FOR FOUR UNIT TOWNHOME PROJECT