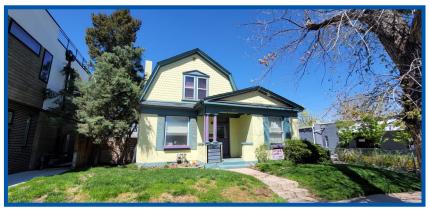

# **EXISTING OFFICE BUILDING WITH INCOME (Single Offices For Lease)**

**Building Size - 2,267 SF** 

Site Size - 6,250 SF

Year Built - 1927

Renovated - 2004

Taxes (2023) - \$17,391.34

Zoning - U-MS-2X

APPROVED SDP (SITE DEVELOPMENT PLAN) IN PLACE WITH DENVER FOR FOUR UNIT TOWNHOME PROJECT