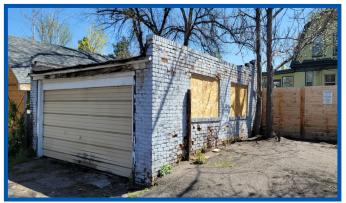

# **EXISTING OFFICE BUILDING WITH INCOME (Single Offices For Lease)**

**Building Size - 2,267 SF** 

Site Size - 6,250 SF

Year Built - 1927

Renovated - 2004

Taxes (2023) - \$17,391.34

Zoning - U-MS-2X

APPROVED SDP (SITE DEVELOPMENT PLAN) IN PLACE WITH DENVER FOR FOUR UNIT TOWNHOME PROJECT