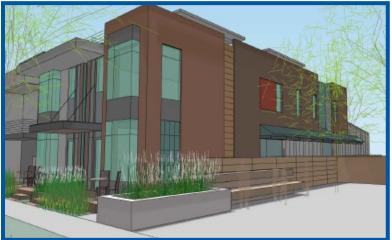

## **Highlights:**

- Earn Income while waiting for permits.
- Approved Site Development Plan in place, for 4 unit Townhome project (email for full package)
- Over 100 restaurants and businesses on the Historic South Pearl Street.
- Average sale price \$/square foot in Platte Park above ground was over \$800/sf in 2022

**Building Size - 2,267 SF** 

Site Size - 6,250 SF

Year Built - 1927

Renovated - 2004

Taxes (2023) - \$17,391.34

Zoning - U-MS-2X

APPROVED SDP (SITE DEVELOPMENT PLAN) IN PLACE WITH DENVER FOR FOUR UNIT TOWNHOME PROJECT